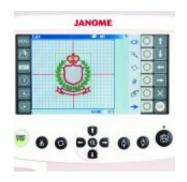

## **Remote Computer Screen (RCS)**

The RCS has a larger viewing area than the original MB-4. You have total set-up and editing control with up to 65,536 colours. The USB stick plugs directly into the RCS for easy design transfer.