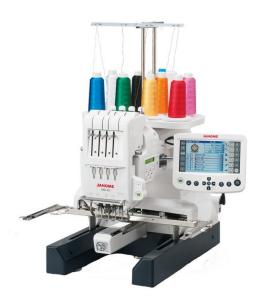

### **Description**

We've taken everything you love about Janome embroidery and quadrupled the capacity! With our four-needle machine, you can set up your embroidery and move on to other projects while the MB-4S gets it done. The MB-4S is built to work with most embroidery formats, including those used by industry professionals. It is compatible with six industry standard Tajima hoops, as well as the four available Janome hoops to further expand your creative opportunities.

### **Embroidery Hoops**

Three MB-4 hoops (included) snap in and out easily and provide the embroidery areas most often used in the industry. The MB-4 is also fully compatible with industry standard Tajima hoops.