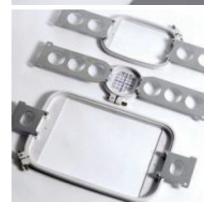

### **Embroidery Hoops**

Three MB-4 hoops (included) snap in and out easily and provide the embroidery areas most often used in the industry. The MB-4 is also fully compatible with industry standard Tajima hoops.